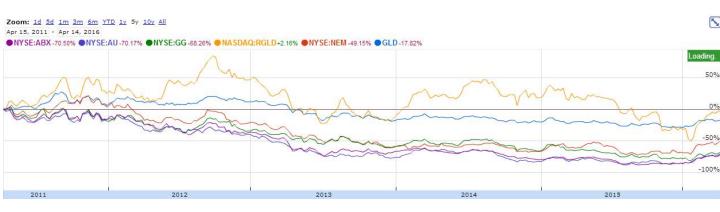

#### **Competing with Sector Funds for Capital: Exchange-Traded Funds (ETFs) vs Equities**

Unlike equities, commodity ETFs do not run risk of:

| • | Permitting            | • | Expropriation         |
|---|-----------------------|---|-----------------------|
| • | Rising input costs    |   | Strikes               |
| • | Management changes    |   | Security threats      |
| • | Tax and royalty hikes | • | Social unrest/violenc |

e:

### Socially flawed projects can be bargains

Torex Gold acquisition of Morelos Gold property in 2009: \$150mln

- Teck reported blockage due to community conflict in 2008
- After acquisition, Torex brought in cultural anthropologist
- Construction of El-Limon Guajes began 2013
- 43-101 in Sept 2015: After-tax NPV over \$1 Bln
- First pour at ELG end of 2015

## When does social license expire? Anytime.

March 31, 2016: Community Members Block Access to Media Luna Mine in Guerrero

### **Social License and Time to Market**

#### Anglo American acquisition of Minas Rio from MMX in 2007: \$5.1 Bln

- Seller had stronger community relationships than buyer
- Problems after acquisition: licensing, political and social
- Cost more than doubled from \$3.6BIn to \$8.4BIn
- Surface agreements for pipeline and mine resulted in 2-year delay