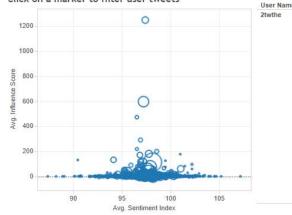

#### User Sentiment & Influence > Click on a marker to filter user tweets

| User Name | Month, Day, Yea   | Tokens                          |     |            |
|-----------|-------------------|---------------------------------|-----|------------|
| 2twthe    | November 9, 2015  | lama deixa governador valada    | Abc | ~          |
|           | November 12, 2015 | cemig precisará limpar trús     | Abc |            |
|           |                   | dilma anuncia multa de r\$ 250  | Abc |            |
|           | November 13,      | justiça determina bloqueio d    | Abo |            |
|           | 2015              | restaurar natureza tomada por   | Abc |            |
|           |                   | restaurar natureza tomada por   | Abo |            |
|           |                   | restaurar natureza tomada por   | Abc |            |
|           | November 17,      | multa à samarco deve passar     | Abo | Abc        |
|           | 2015              | samarco reconhece risco de r    | Abc |            |
|           | November 18,      | polÃcia recolhe documentos n    | Abo | Abc<br>Abc |
|           | 2015              | polÃcia recolhe documentos n    | Abc |            |
|           |                   | rejeitos da barragem da sama    | Abc |            |
|           | November 19,      | moradores desconfiam da qua     | Abo |            |
|           | 2015              | passagem de lama pelo rio do    | Abo |            |
|           | November 20, 20   | vale perdeu r\$ 12,6 bi em valo | Abc |            |
|           | November 21, 20.  | justiça determina que samar A   |     |            |

#### User Sentiment & Influence > Click on a marker to filter user tweets

Sentiment analytics provide guidance on:

- Influencers (+ or -)
- Country risk factors
- Real-time response to crisis situations
- External affairs planning & budgeting
- Allocation of resources