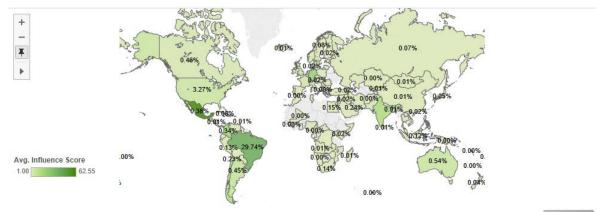

# twitter

- 305 million monthly active users worldwide
- Most tweets are public (unlike Facebook)
- Twitter usage by country is highly correlated with mineraldependent economies

## Compelling data source for mining industry public sentiment analytics

#### **Public Sentiment Analytics:** Samarco Tailings Dam Failure

CopenStreetMap contributors