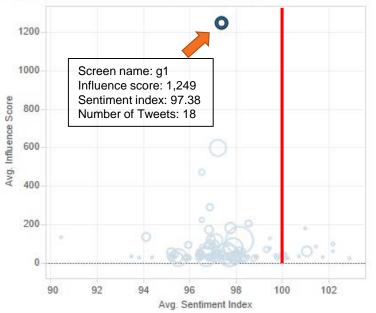

#### 3 unknow

| Avg. Influence | ce Score  |
|----------------|-----------|
| 1              | 1,249     |
|                |           |
| 4              |           |
| Avg. Sentime   | ent Index |

#### User Sentiment & Influence > Click on a marker to filter user tweets

Sentiment analytics provide guidance on:

- Influencers (+ or -)
- Country risk factors
- Real-time response to crisis situations
- External affairs planning & budgeting
- Allocation of resources