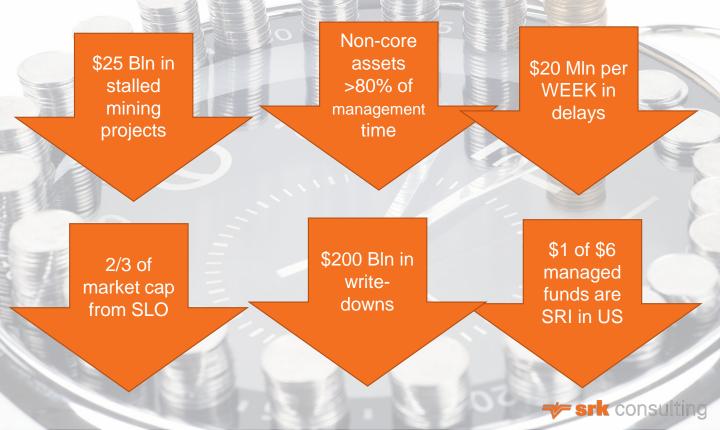

## Take-aways

Social License to Operate has been shown to damage valuation of:

- Projects
- Companies
- Large portions of the industry